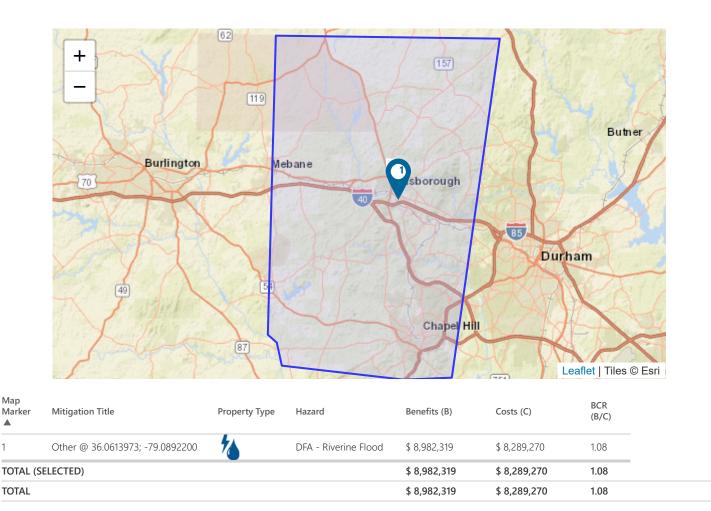

# Total Project Area:

See "Attachment 16 - RPS BCA Methodology Technical Memorandum."

| Benefits-Costs Summary<br>Other @ 36.0613973; -79.0892200 |             |
|-----------------------------------------------------------|-------------|
| Total Standard Mitigation Benefits:                       | \$8,982,319 |
| Total Social Benefits:                                    | \$0         |
| Total Mitigation Project Benefits:                        | \$8,982,319 |
| Total Mitigation Project Cost:                            | \$8,289,270 |
| Benefit Cost Ratio - Standard:                            | 1.08        |
| Benefit Cost Ratio - Standard + Social:                   | 1.08        |