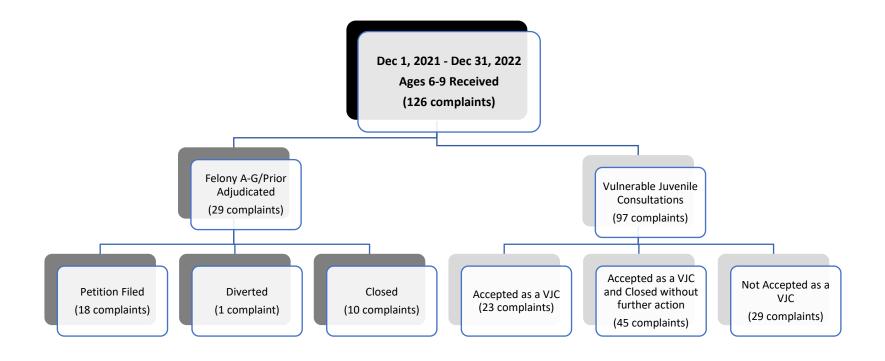

The following data represent complaints received against juveniles less than 10 years of age, but at least 6 years of age between December 1, 2021, and December 31, 2022.

- (1) Information about all complaints filed [or received] since the last report:
  - (a) The total number of complaints: 126
  - (b) The offenses alleged in the complaints, organized by class of offense

(d) The number of complaints that resulted in a juvenile consultation: 97

- (e) The number of complaints that resulted in juvenile court jurisdiction for delinquency, including a breakdown of the number of those complaints that were handled through diversion and the number that led to the filing of a delinquency petition: There were 29 delinquent juvenile complaints received between December 1, 2021, and December 31, 2022. One (1) complaint was diverted, and 18 complaints were filed as petitions.
- (f) The number of juveniles receiving a juvenile consultation that have previously received juvenile consultation services: 0
- (2) A detailed listing of all complaints filed [or received] since the last report:
  - (a) The age of the juvenile.