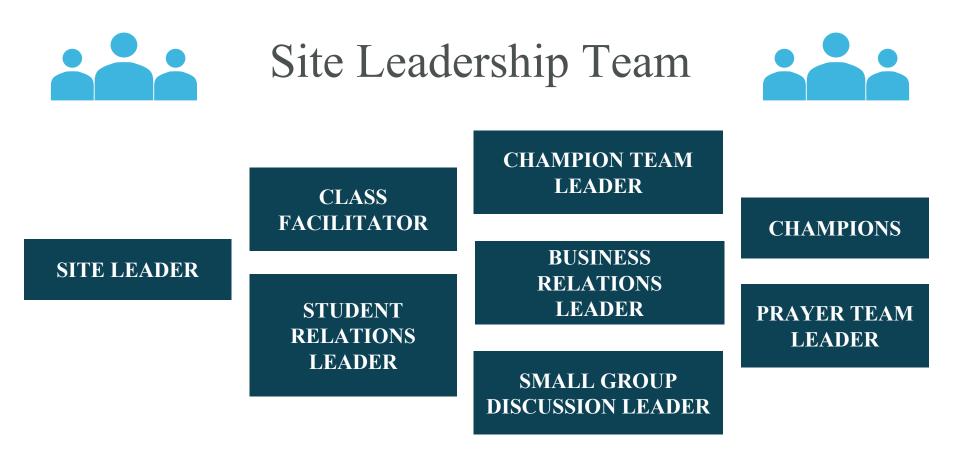

#### JOBS for LIFE<sup>™</sup>

#### **An Intro to Jobs for Life Faith-Based Reentry: Keys To Making It Work** *Tuesday, March 12, 2019*



#### The Jobs for Life MISSION:

To engage and equip the Church to prepare individuals for meaningful work.

# The Jobs for Life VISION:

# All people are flourishing in their work and relationships.



# Jobs for Life began in 1996 *"It all started with a parking lot..."*



#### **RELATIONSHIPS Transformational Work Readiness Platform** *- vs. a job training program*





The JfL Class It's about more than just a job! BUILDING A RESUME Vocational plan 60 SECOND COMMERCIAL MOCK INTERVIEW/S CONFIDENCE BUILDING VALUABLE SOFT SKILLS THOROUGH COMMUNICATION VALUING TEAM WORK **IDENTITY, CHARACTER** & COMMUNITY BIBLICAL FOUNDATION

### The JfL Class

A typical class consists of:

**16 sessions** 

(~2 hrs/session)

8 weeks

(32 total hours of class instruction)

STUDENT WORKBOOK

JOBS for LIFE

#### Graduation Requirements:



- 1. Complete all required tasks
- 2. Complete a résumé
- 3. Complete a vocational plan
- 4. Share their 60-second commercial
- 5. Miss no more than 3 classes
- 6. Make up all material from missed classes
- 7. Be diligent in learning and applying course material
- 8. Complete both the pre- and post-class student surveys

#### **Celebrate