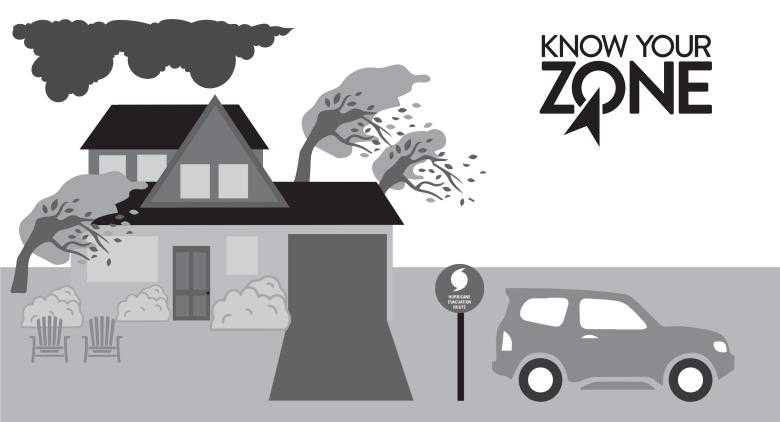

# DO YOU KNOW YOUR EVACUATION ZONE?

In an emergency, you and your family may be asked to evacuate, or leave your home and go to a safer place. It's important to know what evacuation zone your home is in. **Why?** So you'll know if it's time to stay or leave when bad weather is on the way.

## What is a HURRICANE?

Hurricanes are large storms that have impacts far from the storm's center. These impacts can include strong winds, flooding from storm surge and heavy rain, tornadoes, and dangerous rip currents.