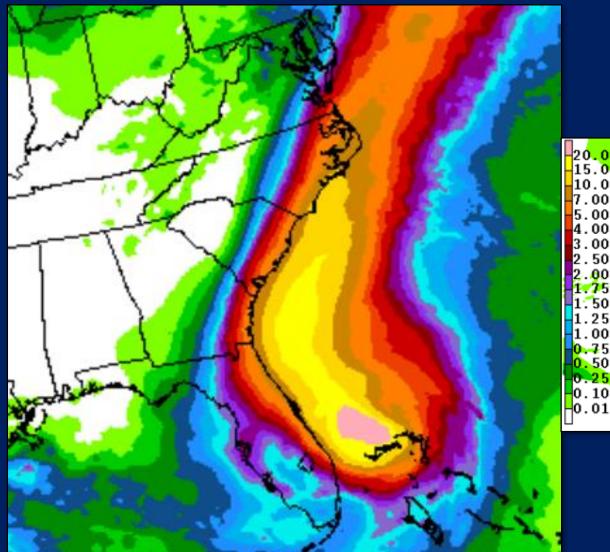

### **5-DAY RAINFALL FORECAST** 8AM Monday, September 2 – 8AM Saturday, September 7

Rainfall amounts of 5-10" (isolated amounts to 15") near the coast. Lesser amounts inland.

> The heaviest rain is expected late Wednesday night – early Friday.