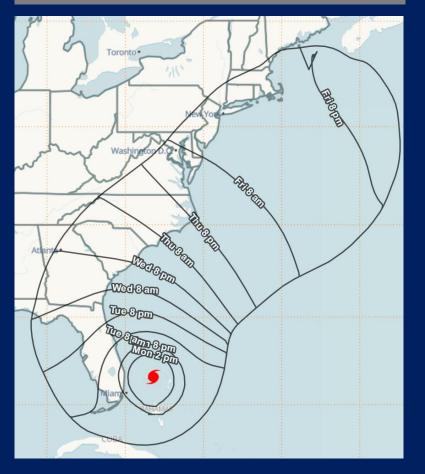

## HURRICANE DORIAN

September 2, 2019 – 5AM

The NHC Track Forecast Cone is NOT an Impact Cone. Impacts will be felt far from the center of the storm.