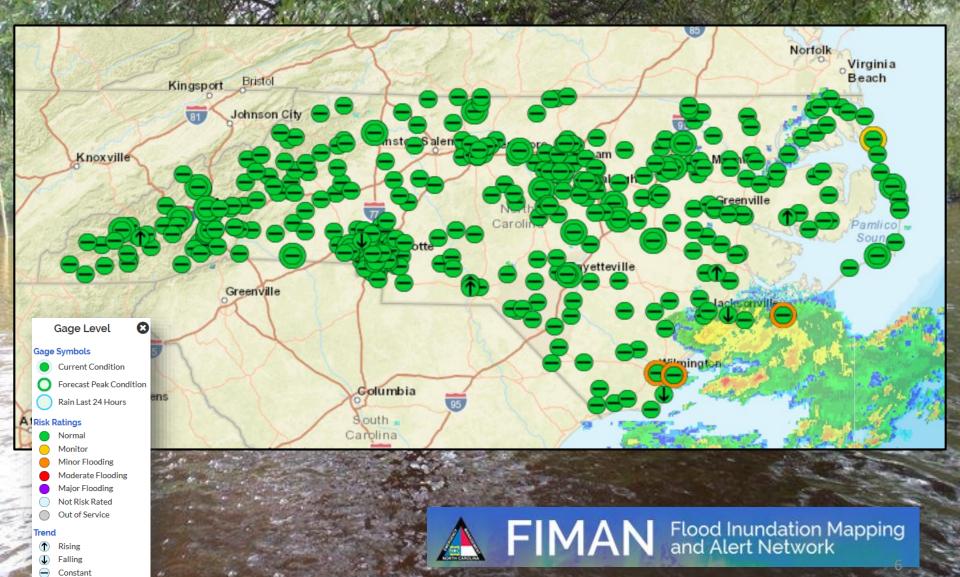

## RIVER FLOOD OUTLOOK September 2, 2019 – 5AM

| 1                                                                                                                                                                                                                                                                                                                                                                                                                                                                                                                                                                                                                                                                                                                                                                                                                                                                                                                                                                                                                                                                                                                                                                                                                                                                                                                                                                                                                                                                                                                                                                                                                                                                                                                                                                                                                                                                                                                                                                                                                                                                                                                              | HAZARD              | DETAILS IMPACTS                                                                                                        |                                                                                                                                                                         | TIMING                                        |
|--------------------------------------------------------------------------------------------------------------------------------------------------------------------------------------------------------------------------------------------------------------------------------------------------------------------------------------------------------------------------------------------------------------------------------------------------------------------------------------------------------------------------------------------------------------------------------------------------------------------------------------------------------------------------------------------------------------------------------------------------------------------------------------------------------------------------------------------------------------------------------------------------------------------------------------------------------------------------------------------------------------------------------------------------------------------------------------------------------------------------------------------------------------------------------------------------------------------------------------------------------------------------------------------------------------------------------------------------------------------------------------------------------------------------------------------------------------------------------------------------------------------------------------------------------------------------------------------------------------------------------------------------------------------------------------------------------------------------------------------------------------------------------------------------------------------------------------------------------------------------------------------------------------------------------------------------------------------------------------------------------------------------------------------------------------------------------------------------------------------------------|---------------------|------------------------------------------------------------------------------------------------------------------------|-------------------------------------------------------------------------------------------------------------------------------------------------------------------------|-----------------------------------------------|
|                                                                                                                                                                                                                                                                                                                                                                                                                                                                                                                                                                                                                                                                                                                                                                                                                                                                                                                                                                                                                                                                                                                                                                                                                                                                                                                                                                                                                                                                                                                                                                                                                                                                                                                                                                                                                                                                                                                                                                                                                                                                                                                                | Storm Surge         | Too early for specific details                                                                                         | Ongoing minor tidal flooding will<br>continue independent from Dorian. There<br>is the potential for life-threatening sound<br>side and coastal storm surge inundation. | Late Wed - Friday                             |
| and the second s | Inland Flooding     | 5-10"near the coast (isolated 15")<br>2-6" across the Coastal Plain<br><3" across central NC                           | Rainfall may cause life-threatening flash flooding. Greatest threat east of I-95.                                                                                       | Wednesday Night –<br>Friday                   |
|                                                                                                                                                                                                                                                                                                                                                                                                                                                                                                                                                                                                                                                                                                                                                                                                                                                                                                                                                                                                                                                                                                                                                                                                                                                                                                                                                                                                                                                                                                                                                                                                                                                                                                                                                                                                                                                                                                                                                                                                                                                                                                                                | Damaging Winds      | Tropical Storm Force winds<br>possible; lower chance of<br>Hurricane Force winds - highest<br>potential near the coast | Downed trees, widespread power<br>outages, structure damage. Tropical<br>Storm Force winds will most likely begin<br>Wed evening.                                       | TS Force Winds:<br>Late Wed Night –<br>Friday |
|                                                                                                                                                                                                                                                                                                                                                                                                                                                                                                                                                                                                                                                                                                                                                                                                                                                                                                                                                                                                                                                                                                                                                                                                                                                                                                                                                                                                                                                                                                                                                                                                                                                                                                                                                                                                                                                                                                                                                                                                                                                                                                                                | Tornadoes           | Tornado threat will be closely tied to                                                                                 | Wednesday –<br>Thursday                                                                                                                                                 |                                               |
|                                                                                                                                                                                                                                                                                                                                                                                                                                                                                                                                                                                                                                                                                                                                                                                                                                                                                                                                                                                                                                                                                                                                                                                                                                                                                                                                                                                                                                                                                                                                                                                                                                                                                                                                                                                                                                                                                                                                                                                                                                                                                                                                | Marine &<br>Coastal | Rip currents, dangerous surf, and be                                                                                   | Monday –<br>Friday                                                                                                                                                      |                                               |