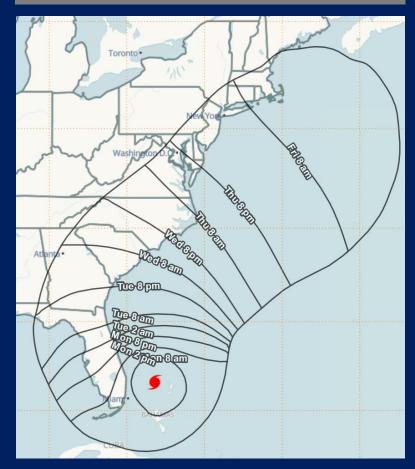

### TROPICAL-STORM-FORCE WIND SPEED PROBABILITIES September 2, 2019 – 5AM

The potential for tropical storm force winds is increasing across eastern NC, especially coastal areas.

The most likely arrival of tropical storm force winds is late Wednesday night and through the day Thursday.

# HURRICANE-FORCE WIND SPEED PROBABILITIES September 2, 2019 – 5AM

The potential for Hurricane Force winds remains low but is highly dependent on the track of Dorian.