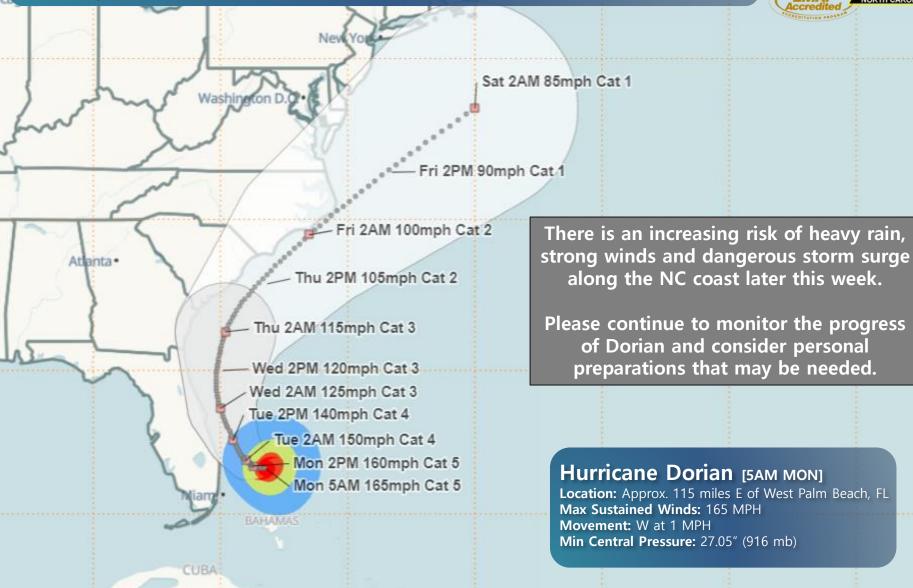

## HURRICANE DORIAN

September 2, 2019 – 5AM

The NHC Track Forecast Cone is NOT an Impact Cone. Impacts will be felt far from the center of the storm.