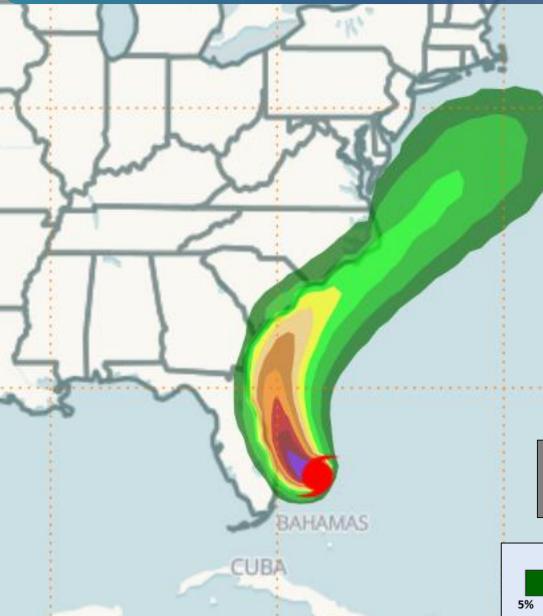

### TROPICAL-STORM-FORCE WIND SPEED PROBABILITIES September 2, 2019 – 5AM

The potential for tropical storm force winds is increasing across eastern NC, especially coastal areas.

The most likely arrival of tropical storm force winds is late Wednesday night and through the day Thursday.