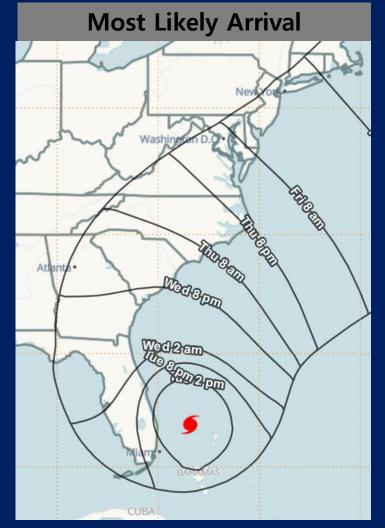

# ARRIVAL OF TSF WINDS

September 3, 2019 – 5AM

The most likely arrival time of tropical storm force winds is late Wednesday night and through the day Thursday. However, tropical storm force winds could begin as early as Wednesday PM across southeastern NC.