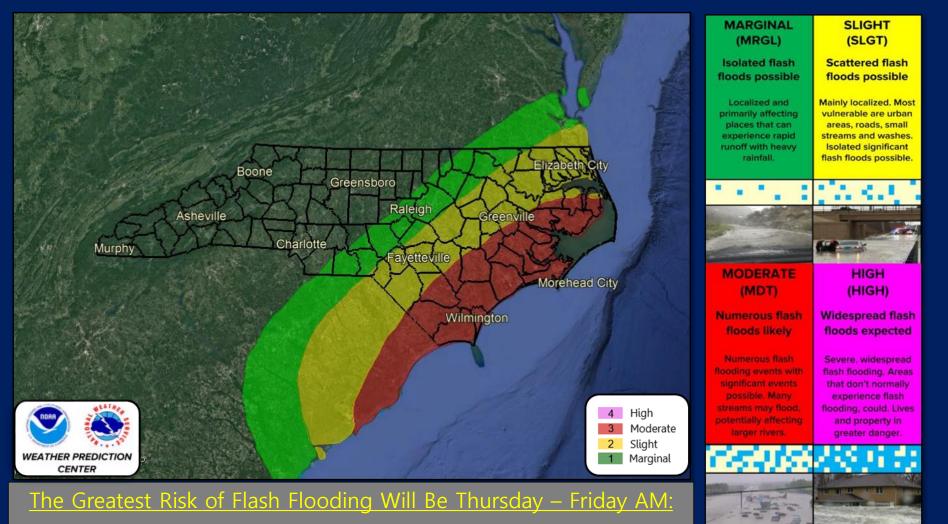

# THURSDAY'S FLASH FLOODING THREAT

WEATHER PREDICTION CENTER (VALID 8AM 9/5/19 - 8AM 9/6/19)

Flash

flooding

near me?

Flash Flooding

**NO Flash Flooding** 

✓ Widespread 5-10", with isolated amounts up to 15" closer to the coast

✓ Additional heavy rain is possible through midday Friday across NE NC