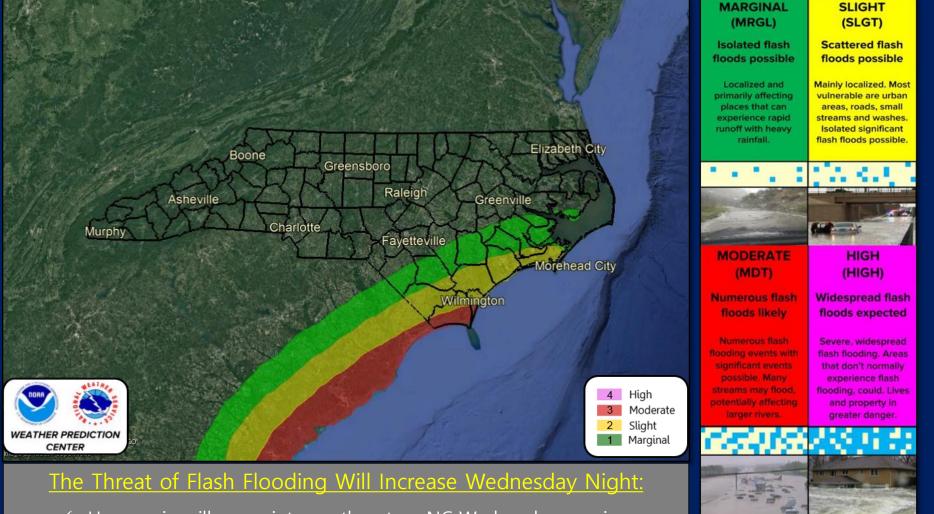

## WEDNESDAY'S FLASH FLOODING THREAT

WEATHER PREDICTION CENTER (VALID 8AM 9/4/19 – 8AM 9/5/19)

Flash

flooding

near me?

Flash Flooding

**NO Flash Flooding** 

- Heavy rain will move into southeastern NC Wednesday evening.
  - ✓ The threat of flash flooding will expand on Thursday.