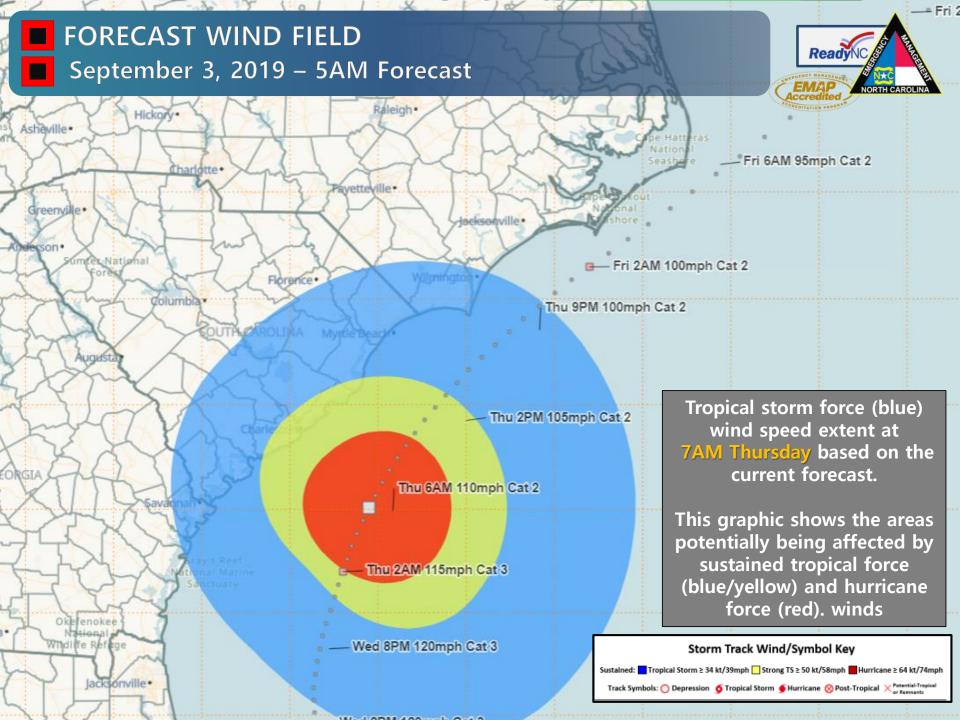

#### 1) The greatest impacts are expected late Wednesday night into Friday for Coastal NC

2) Significant impacts are becoming more likely across portions of eastern North Carolina:

- Life-threatening storm surge is possible late Wednesday night Friday
- Heavy rainfall amounts of 5-10", with locally higher amounts up to 15"
- Tropical storm force winds are likely across eastern NC

3) Lesser impacts are expected further inland

The NHC Track Forecast Cone is NOT an Impact Cone. Impacts will be felt far from the center of the storm.