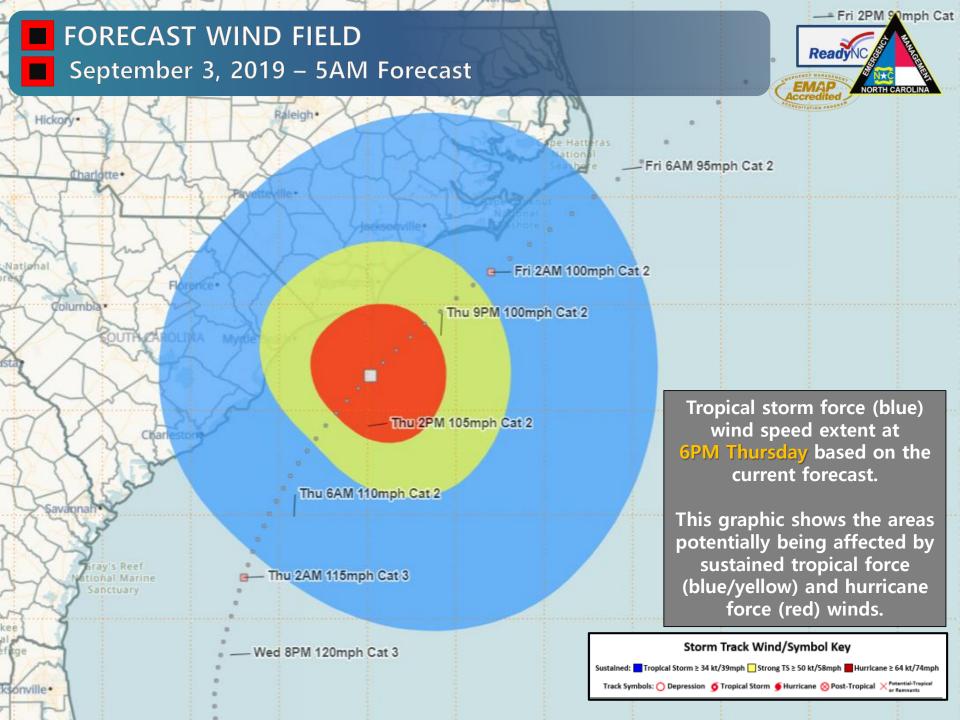

### HURRICANE-FORCE WIND SPEED PROBABILITIES September 3, 2019 – 5AM

Atlanta •

an

BAHAMAS

The potential for hurricane force winds is slightly increasing for areas along the immediate coast. The placement and potential for hurricane force winds is highly dependent on the track of Dorian.