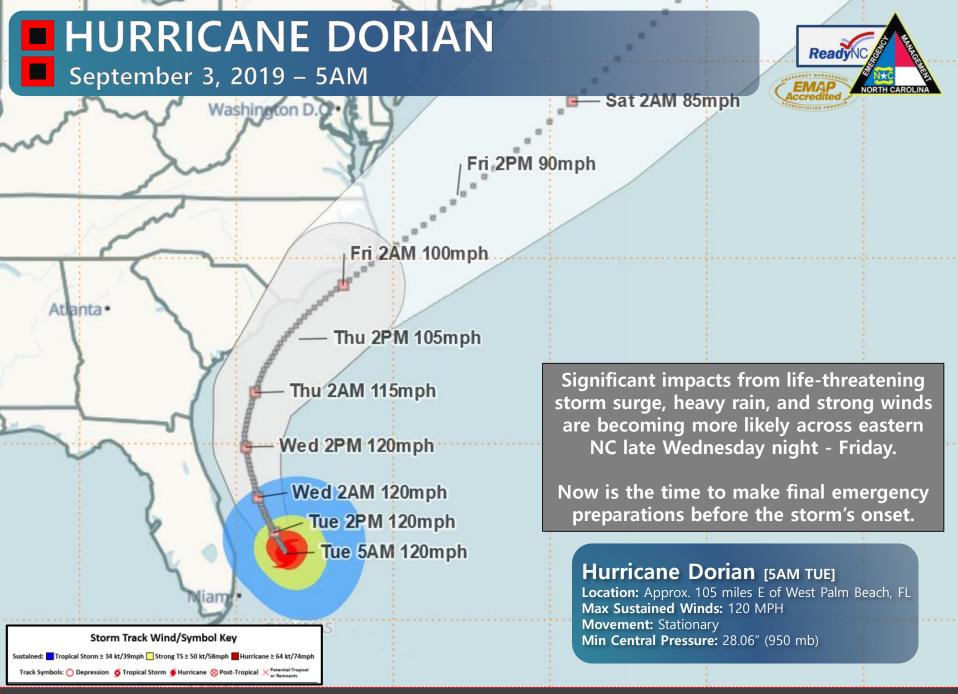

#### Hurricane Dorian

#### 1) The greatest impacts are expected late Wednesday night into Friday for Coastal NC

2) Significant impacts are becoming more likely across portions of eastern North Carolina:

- Life-threatening storm surge is possible late Wednesday night Friday
- Heavy rainfall amounts of 5-10", with locally higher amounts up to 15"
- Tropical storm force winds are likely across eastern NC

3) Lesser impacts are expected further inland

The NHC Track Forecast Cone is NOT an Impact Cone. Impacts will be felt far from the center of the storm.