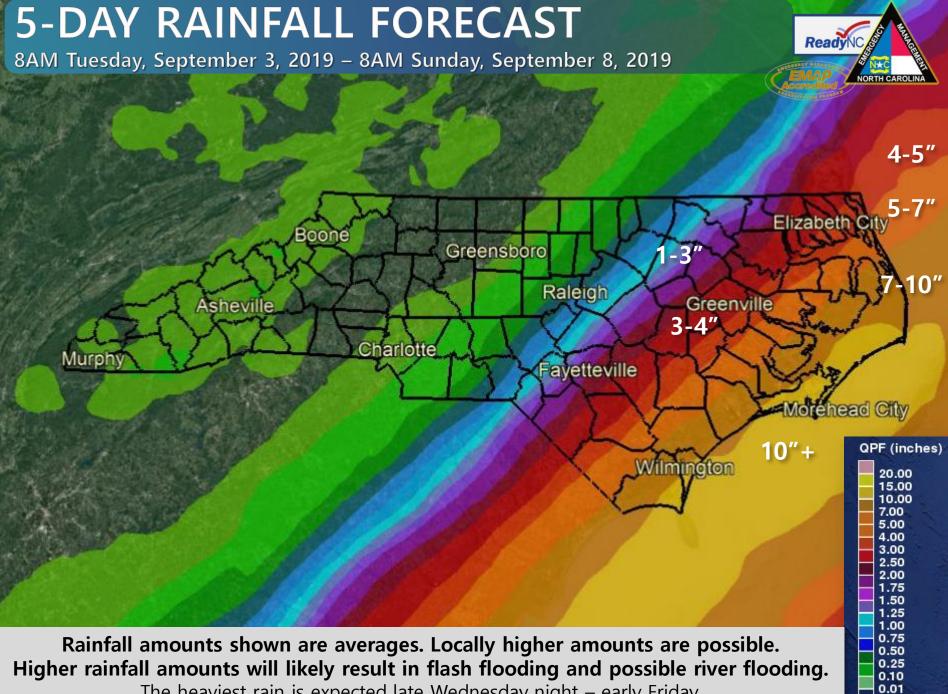

9 – 5AM

Washing

Atlar



The potential for tropical storm force winds is increasing across eastern NC, especially coastal areas.

The most likely arrival of tropical storm force winds is late Wednesday night through Thursday.



### HURRICANE-FORCE WIND SPEED PROBABILITIES September 3, 2019 – 5AM

Atlanta •

an

BAHAMAS



The potential for hurricane force winds is slightly increasing for areas along the immediate coast. The placement and potential for hurricane force winds is highly dependent on the track of Dorian.









# ARRIVAL OF TSF WINDS

September 3, 2019 – 5AM







The most likely arrival time of tropical storm force winds is late Wednesday night and through the day Thursday. However, tropical storm force winds could begin as early as Wednesday PM across southeastern NC.



The heaviest rain is expected late Wednesday night - early Friday.

## WEDNESDAY'S FLASH FLOODING THREAT

WEATHER PREDICTION CENTER (VALID 8AM 9/4/19 – 8AM 9/5/19)



Flash

flooding

near me?

Flash Flooding

**NO Flash Flooding** 



- Heavy rain will move into southeastern NC Wednesday evening.
  - ✓ The threat of flash flooding will expand on Thursday.

# THURSDAY'S FLASH FLOODING THREAT

WEATHER PREDICTION CENTER (VALID 8AM 9/5/19 - 8AM 9/6/19)



Flash

flooding

near me?

Flash Flooding

**NO Flash Flooding** 



✓ Widespread 5-10", with isolated amounts up to 15" closer to the coast

✓ Additional heavy rain is possible through midday Friday across NE NC

### RIVER FLOOD OUTLOOK September 3, 2019 – 9:00AM



A. 1. 1997





|                                                 | HAZAR