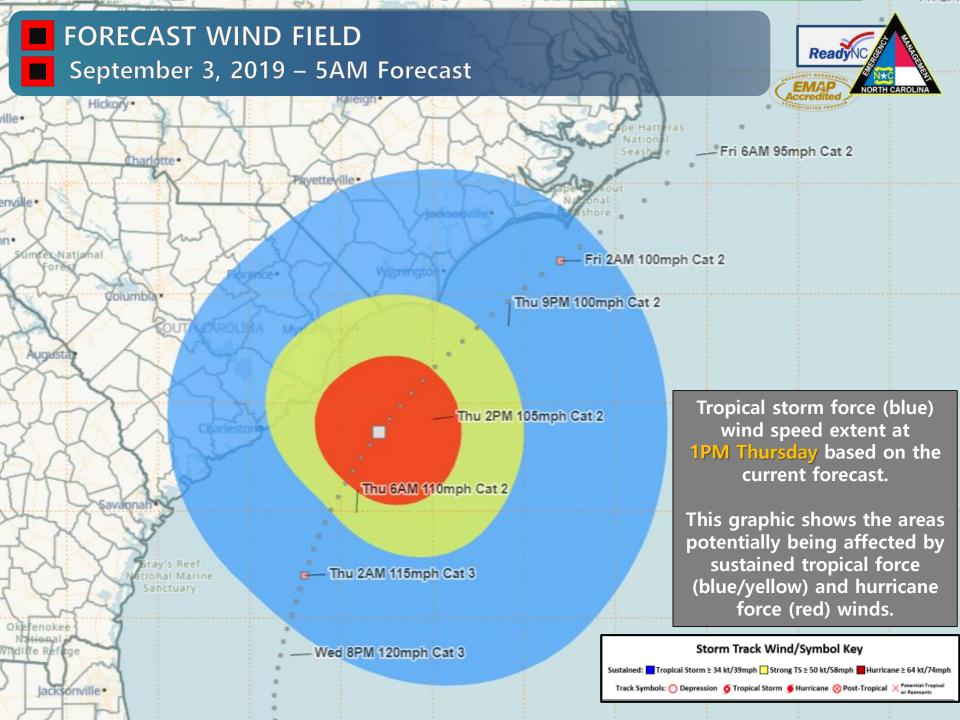

### TROPICAL-STORM-FORCE WIND SPEED PROBABILITIES September 3, 2019 – 5AM

Washing

Atlar

The potential for tropical storm force winds is increasing across eastern NC, especially coastal areas.

The most likely arrival of tropical storm force winds is late Wednesday night through Thursday.