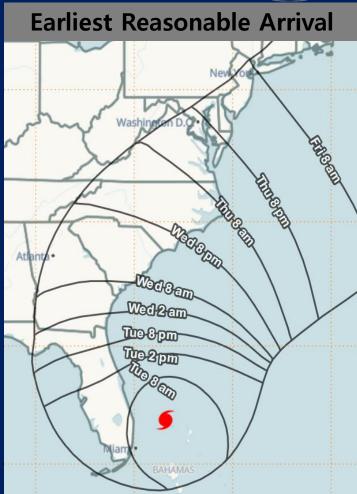

# ARRIVAL OF TSF WINDS

September 3, 2019 – 5AM

The most likely arrival time of tropical storm force winds is late Wednesday night and through the day Thursday. However, tropical storm force winds could begin as early as Wednesday PM across southeastern NC.