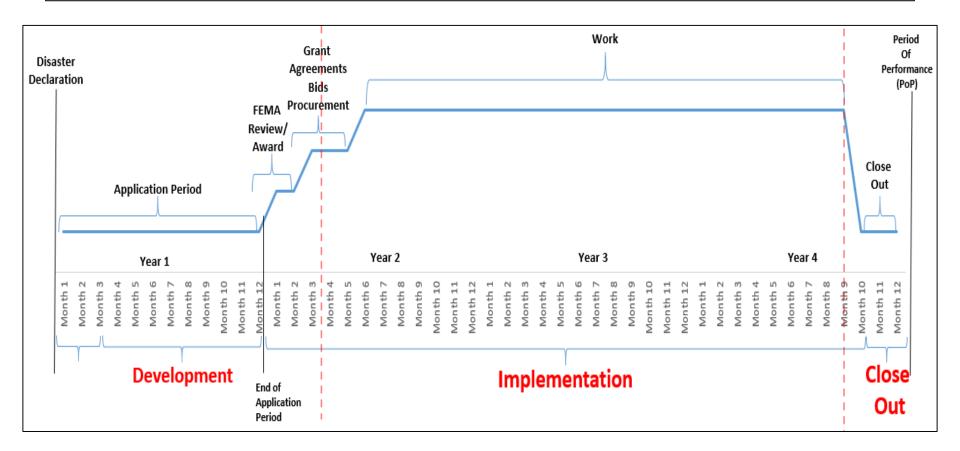

### Application Development for a Disaster Overview

<u>Period of Performance (POP)-</u> For HMGP begins with the opening of the application period and ends no later than 36 months from the close of the application period.

### **Management Costs Period of Performance**

- The State and subrecipient are expected to complete the federal award activities and to incur and expend approved funds within the POP
- The POP for **HMGP** begins with the opening of the application period and ends no later than 36 months after the application period closes