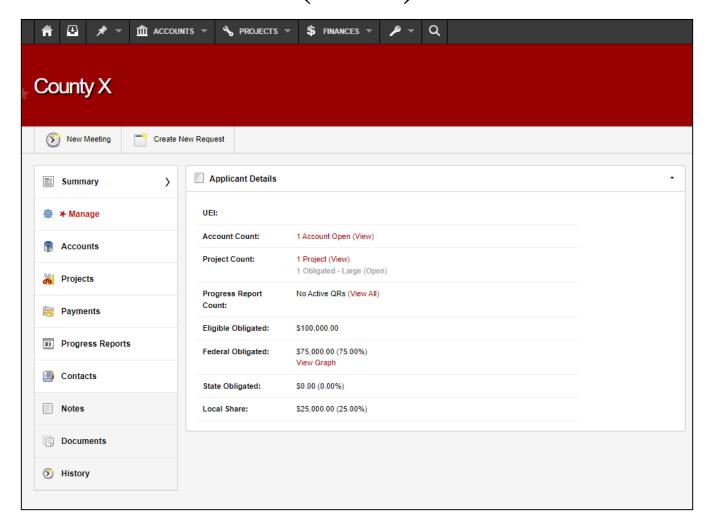

n project from start to finish.
- The subrecipient must provide a business plan outlining the scope of work to be performed, a budget plan, and the capability of completing the work by the period of performance date.





### HMGP Grant Agreements

- The following document is needed from the Subapplicant to prepare the Grant Agreement
  - The Designated Agent (DA) form
    - The Primary or Secondary Agent on the DA Form will sign the MOA
    - Must reflect current DA Primary or DA Secondary Agent





# Implementation and Project Management Kickoff Meetings

#### **State Centric**

- Bid Procurement
- Site Visits
- Reimbursement Requests

#### **Non-State Centric**

- Progress Reporting/Updates
- Site Visits
- Reimbursement Requests





# How to Prepare a Request For Reimbursement (RFR)







## Select, Projects - Project Listing







#### Select the Project







### Click "Create New Request"







#### Click "New Reimbursement Request"







#### Create New Expense







## Choose Reimbursement "Type"







## Reimbursement Types

For Work Completed, such as an Appraisal, choose "Cost Report"

For Administrative Costs, choose "Subrecipient Management Cost Report"









#### Complete Invoice Information and Click "Add Project Cost"







#### Select the Cost Lines for this RFR, then click "Add"







### Enter Eligible Expenses







# Remember to enter any comments that you have in the "Comments" section.







### Scroll up to the top and click "Create"







# After "Creating" the Expense, Upload Documents by clicking "Add Document" on the bottom of th