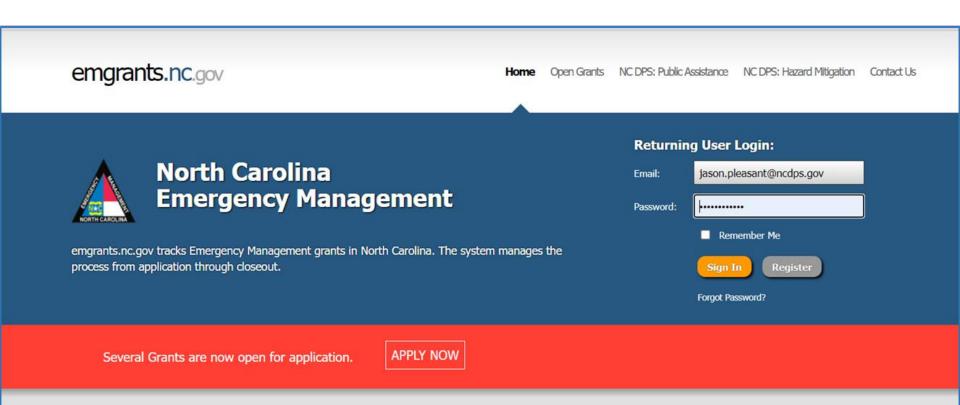

#### **How Do We Start?**

Everything starts with a Letter of Interest (LOI) in EMGrants. Following an NOFO/NOFA.

### All Letters of Interest (LOIs) are submitted in EMGrants

Note; LOIs are the "start point" for any mitigation project application.

| emgrants.nc.gov                                                                                                                                                                                                                                                                                                                                                                                                    | <b>Home</b> Open Grants                                                    | NC DPS: Public Assistance NC DPS; Hazard Mitigation Contact Us                                                    |
|--------------------------------------------------------------------------------------------------------------------------------------------------------------------------------------------------------------------------------------------------------------------------------------------------------------------------------------------------------------------------------------------------------------------|----------------------------------------------------------------------------|-------------------------------------------------------------------------------------------------------------------|
| North Carolina Emergency Management  emgrants.nc.gov tracks Emergency Management grants in North Carolina. The system manages the process from application through closeout.  Returning User Login:  Email: jason.pleasant@ncdps.gov  Password:  Remember Me  Sign In Register  Forgot Password?  Several Grants are now open for application.  APPLY NOW                                                          |                                                                            |                                                                                                                   |
| About  This site is for the online application and management of Public Assistance (PA) and Hazard Mitigation (HM) grants. These federal grant programs aid state and local governments in returning a disaster area to pre-disaster conditions and mitigating the future impact of natural hazards. Eligible applicants include local and Tribal governments as well as certain Private Non-Profit organizations. | News Releases  There is currently no news - please check back for updates. | Contact  Address: North Carolina Emergency Management 4236 Mail Service Center Raleigh, NC 27699-4236  Contact Us |