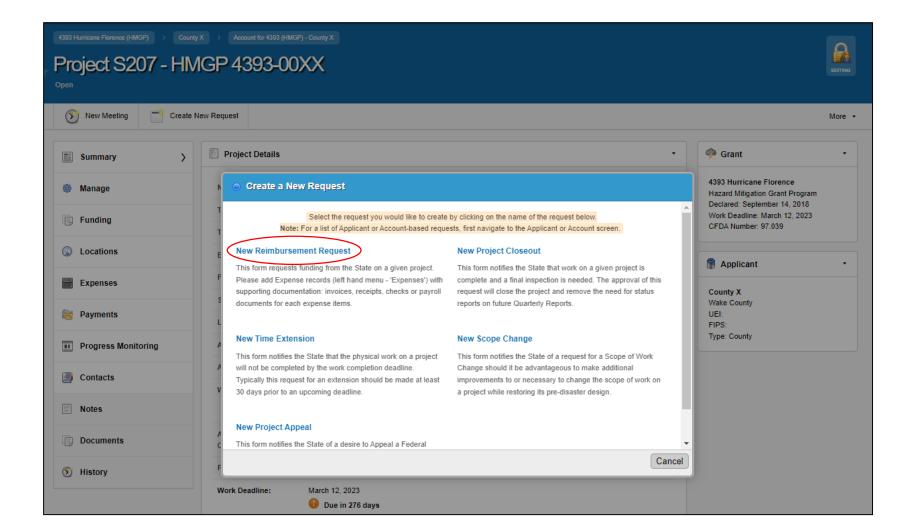

f completing the work by the period of performance date.





### HMGP Grant Agreements

- The following document is needed from the Subapplicant to prepare the Grant Agreement
  - The Designated Agent (DA) form
    - The Primary or Secondary Agent on the DA Form will sign the MOA
    - Must reflect current DA Primary or DA Secondary Agent





# Implementation and Project Management Kickoff Meetings

#### **State Centric**

- Bid Procurement
- Site Visits
- Reimbursement Requests

#### **Non-State Centric**

- Progress Reporting/Updates
- Site Visits
- Reimbursement Requests





# How to Prepare a Request For Reimbursement (RFR)







## Select, Projects - Project Listing







#### Select the Project







### Click "Create New Request"







#### Click "New Reimbursement Request"







#### Create New Expense







## Choose Reimbursement "Type"







## Reimbursement Types

For Work Completed, such as an Appraisal, choose "Cost Report"

For Administrative Costs, choose "Subrecipient Management Cost Report"









#### Complete Invoice Information and Click "Add Project Cost"







#### Select the Cost Lines for this RFR, then click "Add"







### Enter Eligible Expenses







# Remember to enter any comments that you have in the "Comments" section.







### Scroll up to the top and click "Create"







# After "Creating" the Expense, Upload Documents by clicking "Add Document" on the bottom of the page

| Comments:                                              | Please place comments here when there are details that must be explained.  Thank you! |