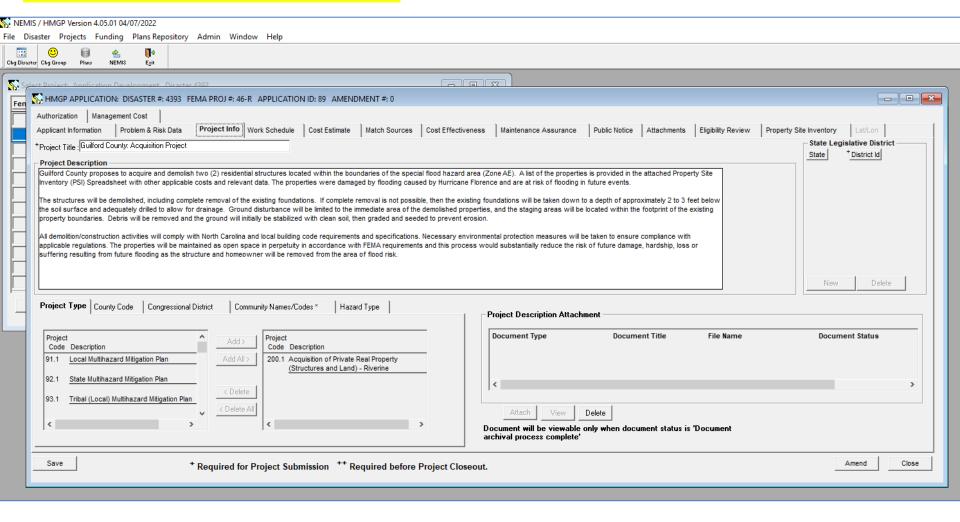

| sergency Management                           |  |  |

SUBTOTAL (sum of lines 1-11) The Town of Nashville, of the State of North Carolina, here by agrees that if it receive he Town of Nashville, of the State of North Carolina, here by agrees that it is received any objects add as a result of attached project application, it is vial necept responsibility, at its own species if necessary, for the routine maintenance of any property, smartures, equipment or collines acquired or constructed as a result of such Federal aid. Routine maintenance shall chale, but not be limited to, much responsivities as keeping vacant land clear of defevis, strea-







What does a sub-application look like?







# Step 4 – Project Sub-Application is submitted to FEMA Region IV in Atlanta

























# Takeaways

- Time and complexity Set expectations within communities
- FEMA determines *Eligibility*, not the State. The State's goal is to help you submit as many eligible projects as possible.
- Just because you submit an LOI that does not mean it is awarded

This is YOUR project. Stay engaged and connected to the State and Homeowners





Questions?





### **Contact Information**

<u>Jason Pleasant - jason.pleasant@ncdps.gov</u>

Portia Baldwin - portia.baldwin@ncdps.gov

Kaine Riggan - kaine.riggan@ncdps.gov

Jen Lewis - jennifer.lewis@ncdps.gov





## LUNCH





## Subrecipient Management Costs

Steve McGugan, Assistant Director





### **Purpose**

This presentation is being provided to outline the new rules and guidelines for processing and reimbursing