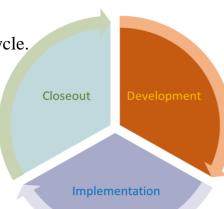

interest in mitigation
  - Home Owners that are interested will apply with the community
  - Communities build a letter of interest after they collect home owner interest (applications)
  - HMGP collects all of the community letters of interest and begins work building applications
  - This process takes 1-year to complete
  - Applications are submitted to FEMA for review and funding
- Non-Disaster Grants
  - Announced every year later in the Summer
  - Initiatives and priorities are defined by FEMA to fit into the National Mitigation Framework.
    - This helps coordinate mitigation efforts nationwide
    - This supports a "whole community" risk reduction strategy
  - Communities present their mitigation ideas on Letters of Interest
  - These become applications that compete nationally









#### **44 CFR**



#### 2 CFR





## Federal (Agency)

### HMA Guidance and Addendum



#### Policy Letters and Job Aids





## State (Agency)



#### State HMGP SOP



#### **Plans and Policy Letters**





### **Local Plans Ordinances**







### **Roles and Responsibilities:**

**Local Governments** – Ultimately responsible for applying for and completing mitigation work

**State** – Direct, facilitate and oversee mitigation work

**FEMA** – Guide and fund mitigation work





#### **Types of Mitigation Grants:**

Non-Disaster (Annual) –

**Building Resilient Infrastructure in Communities (BRIC)** 

**Flood Mitigation Assistance** 

**Disaster (Event Based) –** 

**Hazard Mitigation Disaster Grants** 

\*CPF Note



#### What are typical mitigation projects?

- Residential –