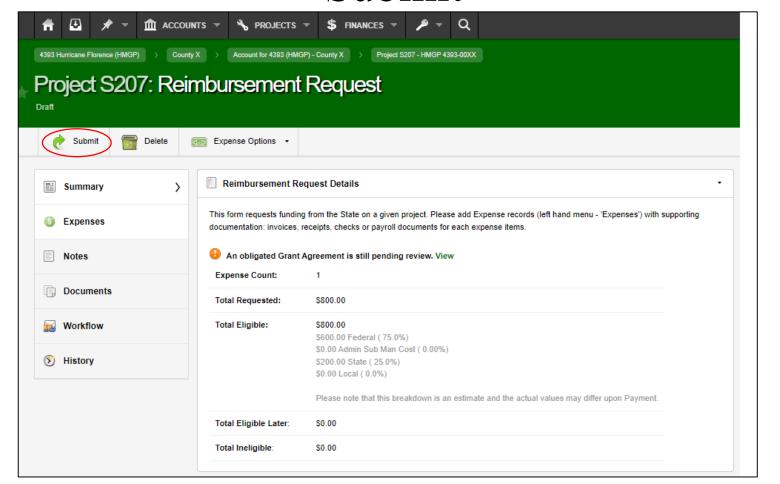

# After completing all steps and uploading supportive documentation, click "Submit"

#### Required Documents for Reimbursement Requests