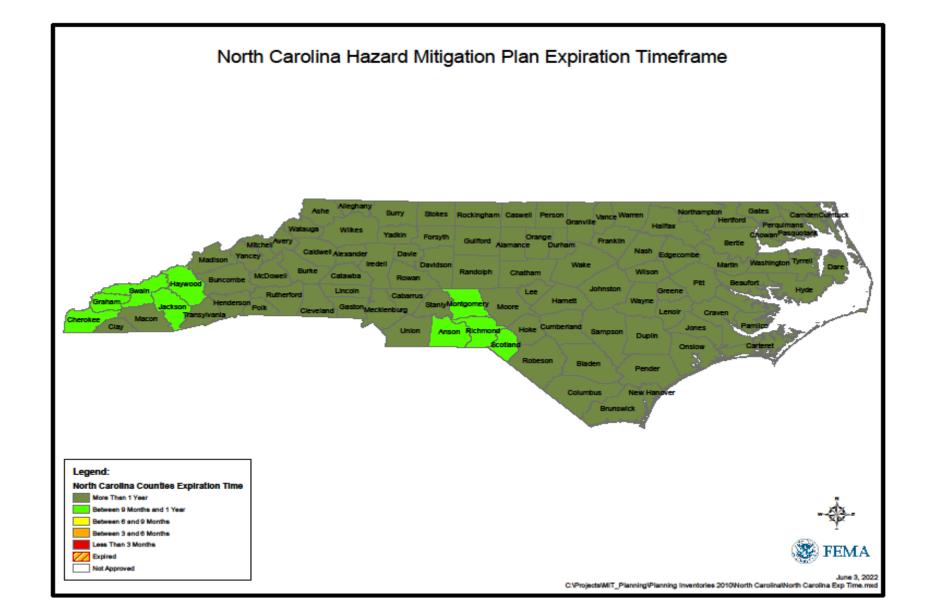

### Highlights:

- The Enhanced State Hazard Mitigation Plan is being updated—draft submission to FEMA October 24, 2022
- Two final Regional Plans in update (Smokey Mountain and Pee-Dee Lumber) in FEMA review by June
- Next Plan due for update Wake County (expires 12/2/24)
- With the bulk of Regional Plans coming up for update in 2024-25 we will seek volunteers to start early and avoid a plan review backlog in 2025.