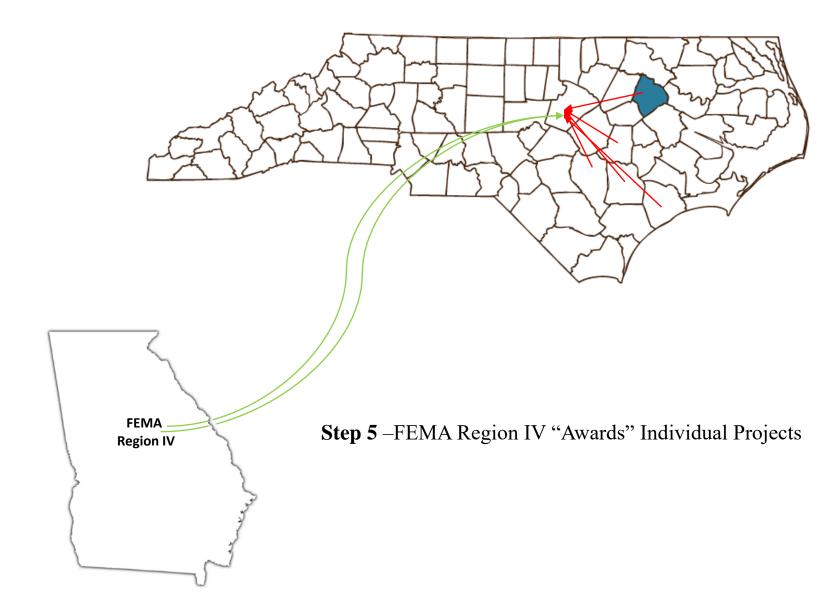

| sergency Management                           |  |  |

SUBTOTAL (sum of lines 1-11) The Town of Nashville, of the State of North Carolina, here by agrees that if it receive he Town of Nashville, of the State of North Carolina, here by agrees that it is received any objects add as a result of attached project application, it is vial necept responsibility, at its own species if necessary, for the routine maintenance of any property, smartures, equipment or collines acquired or constructed as a result of such Federal aid. Routine maintenance shall chale, but not be limited to, much responsivities as keeping vacant land clear of defevis, strea-







What does a sub-application look like?







# Step 4 – Project Sub-Application is submitted to FEMA Region IV in Atlanta

























# Takeaways

- Time and complexity Set expectations within communities
- FEMA determines *Eligibility*, not the State. The State's goal is to help you submit as many eligible projects as possible.
- Just because you submit an LOI that does not mean it is awarded

This is YOUR project. Stay engaged and connected to the State and Homeowners





Questions?





### **Contact Information**

<u>Jason Pleasant - jason.pleasant@ncdps.gov</u>

Portia Baldwin - portia.baldwin@ncdps.gov

Kaine Riggan - kaine.riggan@ncdps.gov

Jen Lewis - jennifer.lewis@ncdps.gov





## LUNCH





## Subrecipient Management Costs

Steve McGugan, Assistant Director





### **Purpose**

This presentation is being provided to outline the new rules and guidelines for processing and reimbursing subrecipient