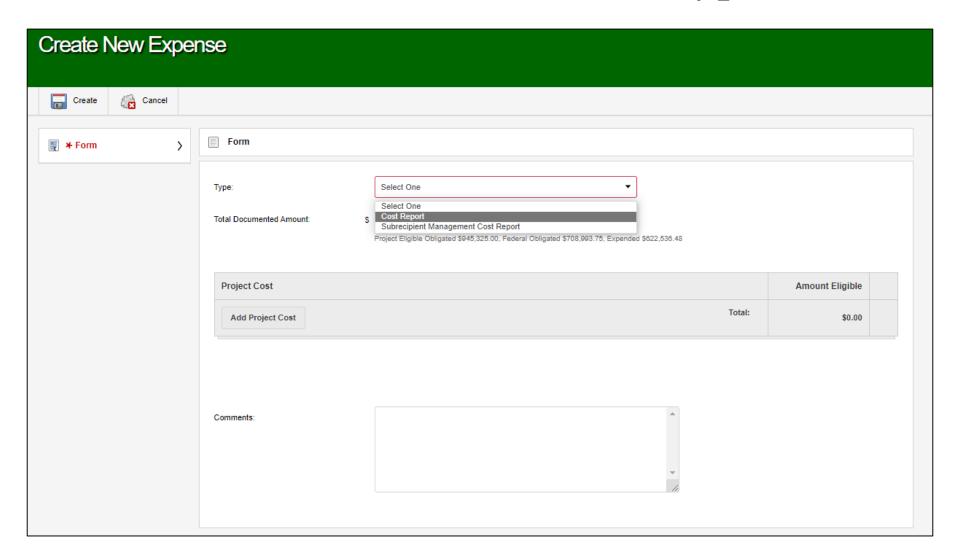

#### Create New Expense

## Choose Reimbursement "Type"

## Reimbursement Types

For Work Completed, such as an Appraisal, choose "Cost Report"

For Administrative Costs, choose "Subrecipient Management Cost Report"