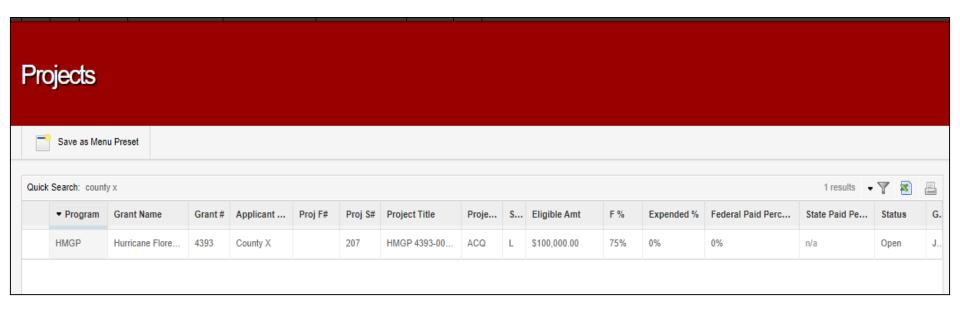

lan outlining the scope of work to be performed, a budget plan, and the capability of completing the work by the period of performance date.





### HMGP Grant Agreements

- The following document is needed from the Subapplicant to prepare the Grant Agreement
  - The Designated Agent (DA) form
    - The Primary or Secondary Agent on the DA Form will sign the MOA
    - Must reflect current DA Primary or DA Secondary Agent





# Implementation and Project Management Kickoff Meetings

#### **State Centric**

- Bid Procurement
- Site Visits
- Reimbursement Requests

#### **Non-State Centric**

- Progress Reporting/Updates
- Site Visits
- Reimbursement Requests





# How to Prepare a Request For Reimbursement (RFR)







## Select, Projects - Project Listing







#### Select the Project







### Click "Create New Request"







#### Click "New Reimbursement Request"







#### Create New Expense







## Choose Reimbursement "Type"







## Reimbursement Types

For Work Completed, such as an Appraisal, choose "Cost Report"

For Administrative Costs, choose "Subrecipient Management Cost Report"









#### Complete Invoice Information and Click "Add Project Cost"







#### Select the Cost Lines for this RFR, then click "Add"







### Enter Eligible Expenses







# Remember to enter any comments that you have in the "Comments" section.







### Scroll up to the top and click "Create"







# After "Creating" the Expense, Upload Documents by clicking "Add Document" on the bottom of the page

| Comments:                                              | Please pl