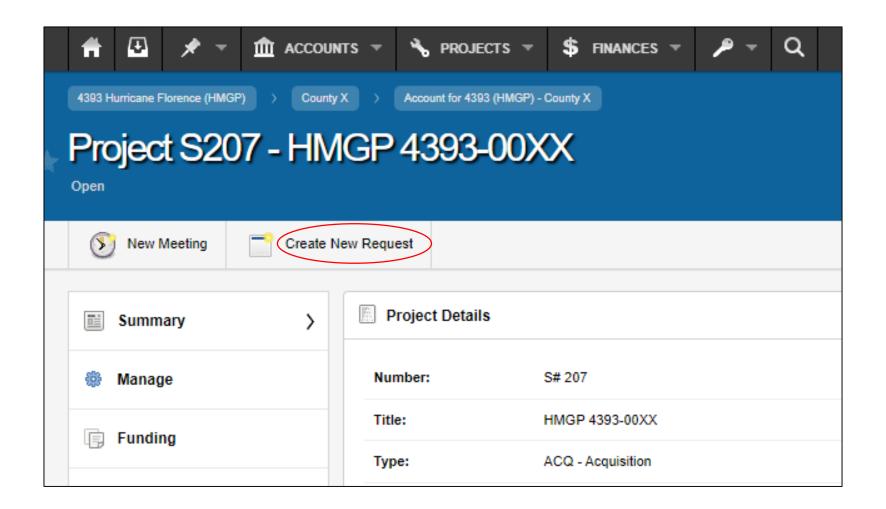

## Select, Projects - Project Listing

#### Select the Project

### Click "Create New Request"