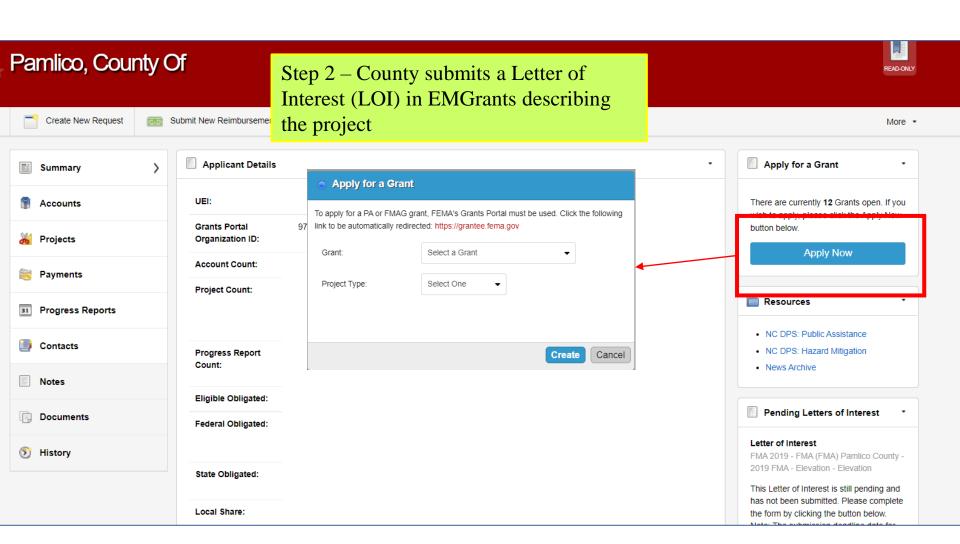

### Helpful hints for LOIs;

Gain access to EMGrants and FEMA Go early.

For each property - Screen properties for cost effectiveness, <u>repetitive loss (flood zone)</u>, provide signed homeowner applications and paperwork, photos, maps, etc...

For the local government – Get a Designated Agent form filed, make sure the mitigation activity is in the local HM Plan, etc...

Start early, have a running list of properties or projects ready to go

### Application Development for a Disaster Overview