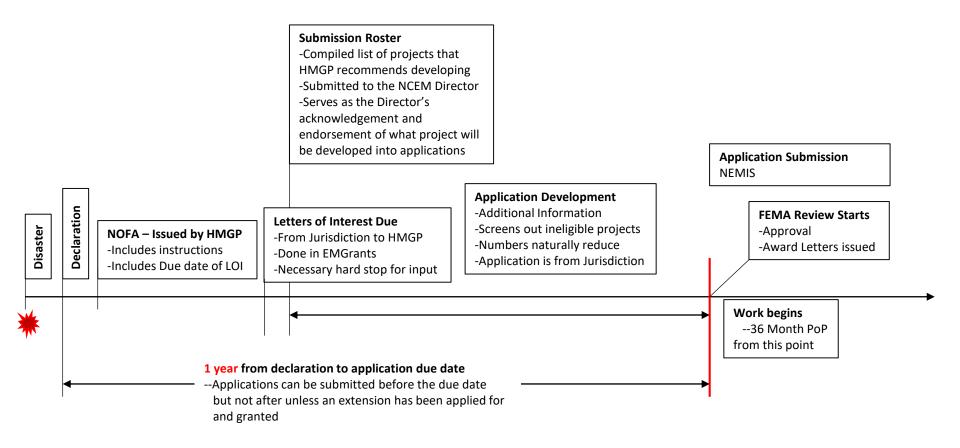

#### What is Development?

- Development is the first of 3 phases. This phase begins after a disaster or during the grant cycle.
  - **Disaster Grants** These happen after a disaster
  - Non-Disaster Grants This is an annual grant cycle that is open across the country
- Disaster Grant Development
  - Begins after a disaster
  - Communities are encouraged to engage the public for interest in mitigation
  - Home Owners that are interested will apply with the community
  - Communities build a letter of interest after they collect home owner interest (applications)
  - HMGP collects all of the community letters of interest and begins work building applications
  - This process takes 1-year to complete
  - Applications are submitted to FEMA for review and funding
- Non-Disaster Grants
  - Announced every year later in the Summer
  - Initiatives and priorities are defined by FEMA to fit into the National Mitigation Framework.
    - This helps coordinate mitigation efforts nationwide
    - This supports a "whole community" risk reduction strategy
  - Communities present their mitigation ideas on Letters of Interest
  - These become applications that compete nationally

### When Can We Apply?

**BRIC/FMA** – August/September. Applications are due the following January Notices of Funding Opportunity (NOFOs) will specify deadlines for LOIs

**HMGP** – As disasters are declared. Applications are due on the anniversary Notices of Funding Availability (NOFAs) will specify deadlines for LOIs

#### **How Do We Start?**

Everything starts with a Letter of Interest (LOI) in EMGrants. Following an NOFO/NOFA.

### Application Development for a Disaster Overview