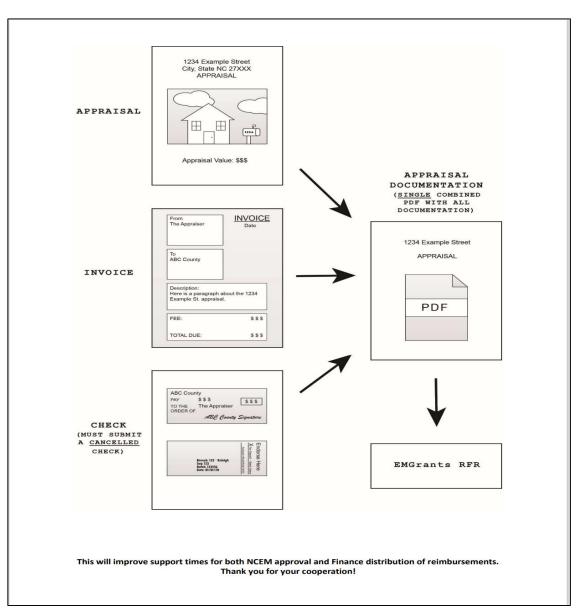

#### Required Documents for Reimbursement Requests

#### **Acquisitions**

**Signed HUD-1** / Settlement Statement

**Proof of Deed of Transfer** or Contract of Sales \* (draft with Exhibit A Deed Restrictions and covenants)

**Appraisal\*** - Complete document, invoice, cancelled check (front & back)

**Survey\*** - Complete pdf document, invoice, cancelled check (front & back) – (check Appraisal Report Survey may be included)

Written Offer to Purchase\* - Executed document

Statement of the Basis of Determination of Just Compensation\* - Complete document

**Duplication of Benefits Affidavit** - Receipts for repairs must be included with completed document

#### **Acquisitions Continued:**

**Proof of Payment for Total Reimbursement Request** – ex. Cancelled check (front & back)

**Statement of Voluntary Participation\* - Executed document** 

**Title Opinion\*** - Complete document, invoice, cancelled check (front & back)

\*Request for Reimbursements & Supporting Documentation should be submitted upon completion of work/services. Holding RFR's only slows down the reimbursement process.

#### **Elevations**

**Survey -** Complete pdf document, invoice, cancelled check (front & back)

Engineering Design/ Construction Drawing - Complete pdf document, invoice, cancelled check (front & back)

**Proof of Recorded Deed & Restrictions** \* (draft with Exhibit A Deed Restrictions and covenants)

**Proof of Payment for Total Reimbursement Request**- ex. Cancelled check (front & back)

#### **Demolitions**

**Demolitions Contracts** - invoice, cancelled check (front & back)

Receipts for Disposal of Materials, invoice, cancelled check (front & back)

**Asbestos Inspection Report -** invoice, cancelled check (front & back)

**Asbestos Abatement** - invoice, cancelled check (front & back)

Applicant is responsible for ensuring that their demolition contractor adheres to the work restrictions known as "Best Practices: Acquisition, Demolition, and Debris Removal Stipulations for HMGP Projects," as part of FEMA Public Assistance and Hazard Mitigation Grant Program eligible activities.