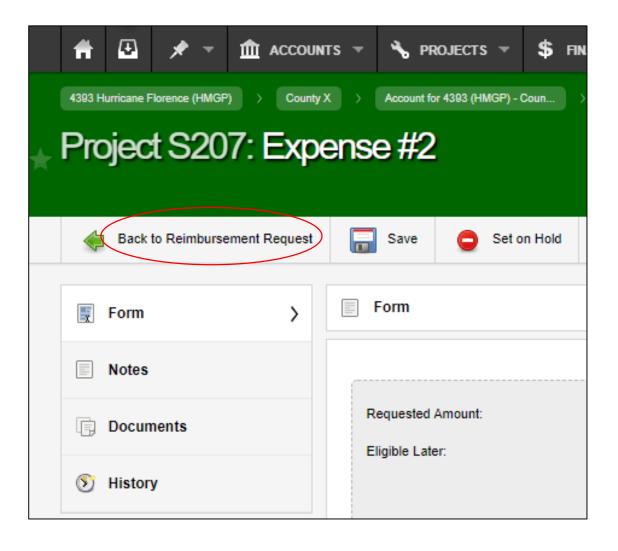

# After "Creating" the Expense, Upload Documents by clicking "Add Document" on the bottom of the page

| Comments:                                              | Please place comments here when there are details that must be explained.  Thank you! |              |
|--------------------------------------------------------|---------------------------------------------------------------------------------------|--------------|
|                                                        | Add Note No Uploaded Documents                                                        | Add Document |
| There are currently no notes.  Be the first to add one | No Issues                                                                             | Add Issues   |





#### Click "Back to Reimbursement Request"







# After completing all steps and uploading supportive documentation, click "Submit"







#### Required Documents for Reimbursement Requests







#### **Acquisitions**

**Signed HUD-1** / Settlement Statement

**Proof of Deed of Transfer** or Contract of Sales \* (draft with Exhibit A Deed Restrictions and covenants)

**Appraisal\*** - Complete document, invoice, cancelled check (front & back)

**Survey\*** - Complete pdf document, invoice, cancelled check (front & back) – (check Appraisal Report Survey may be included)

Written Offer to Purchase\* - Executed document

Statement of the Basis of Determination of Just Compensation\* - Complete document

**Duplication of Benefits Affidavit** - Receipts for repairs must be included with completed document





#### **Acquisitions Cont