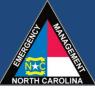

#### Click "New Reimbursement Request"

## Choose Reimbursement "Type"

## Reimbursement Types

For Work Completed, such as an Appraisal, choose "Cost Report"

For Administrative Costs, choose "Subrecipient Management Cost Report"