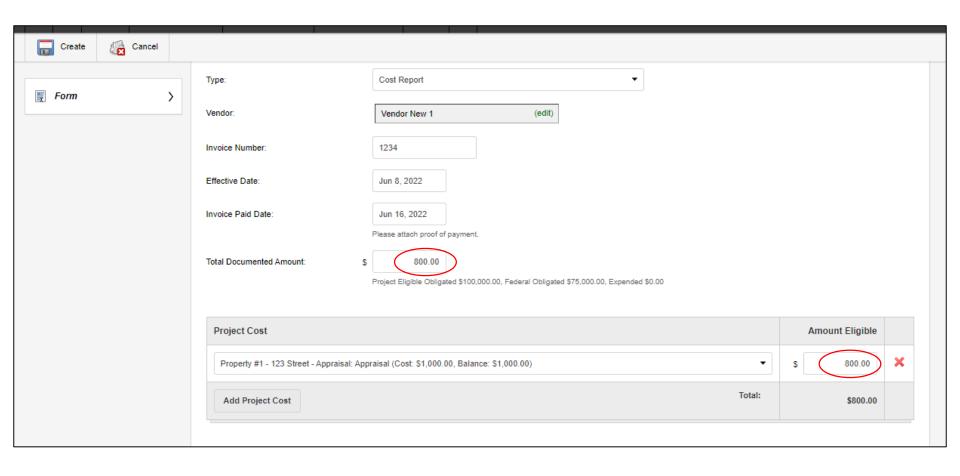

#### Complete Invoice Information and Click "Add Project Cost"

#### Select the Cost Lines for this RFR, then click "Add"

### Enter Eligible Expenses