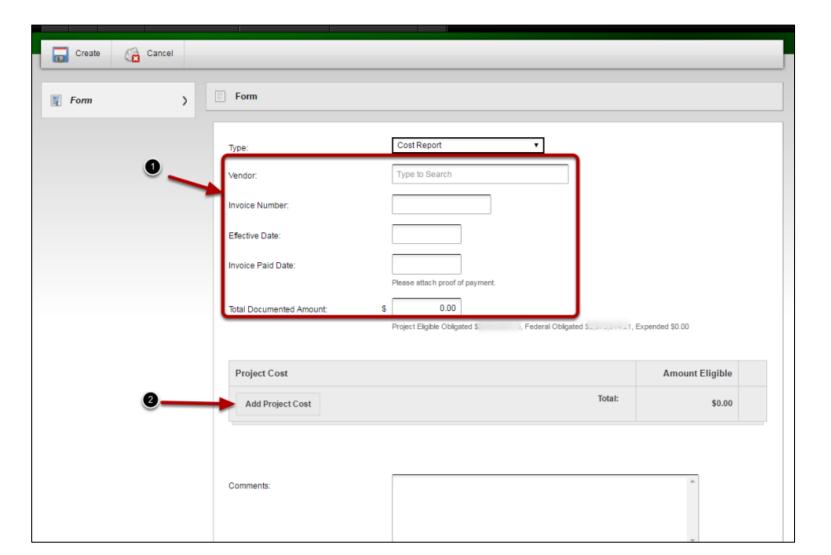

t DA Primary or DA Secondary Agent





# Implementation and Project Management Kickoff Meetings

#### **State Centric**

- Bid Procurement
- Site Visits
- Reimbursement Requests

#### **Non-State Centric**

- Progress Reporting/Updates
- Site Visits
- Reimbursement Requests





# How to Prepare a Request For Reimbursement (RFR)







## Select, Projects - Project Listing







#### Select the Project







### Click "Create New Request"







#### Click "New Reimbursement Request"







#### Create New Expense







## Choose Reimbursement "Type"







## Reimbursement Types

For Work Completed, such as an Appraisal, choose "Cost Report"

For Administrative Costs, choose "Subrecipient Management Cost Report"









#### Complete Invoice Information and Click "Add Project Cost"







#### Select the Cost Lines for this RFR, then click "Add"







### Enter Eligible Expenses







# Remember to enter any comments that you have in the "Comments" section.







### Scroll up to the top and click "Create"







# After "Creating" the Expense, Upload Documents by clicking "Add Document" on the bottom of the page

| Comments:                                              | Please place comments here when there are details that must be explained.  Thank you! |              |
|--------------------------------------------------------|---------------------------------------------------------------------------------------|--------------|
|                                                        | Add Note No Uploaded Documents