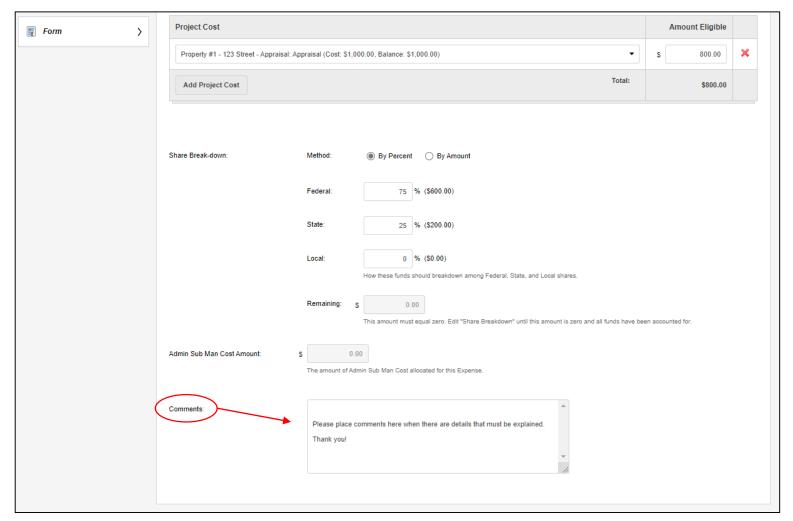

### **Non-State Centric**

- Progress Reporting/Updates
- Site Visits
- Reimbursement Requests





# How to Prepare a Request For Reimbursement (RFR)







## Select, Projects - Project Listing







#### Select the Project







### Click "Create New Request"







#### Click "New Reimbursement Request"







#### Create New Expense







## Choose Reimbursement "Type"







## Reimbursement Types

For Work Completed, such as an Appraisal, choose "Cost Report"

For Administrative Costs, choose "Subrecipient Management Cost Report"









#### Complete Invoice Information and Click "Add Project Cost"







#### Select the Cost Lines for this RFR, then click "Add"







### Enter Eligible Expenses







# Remember to enter any comments that you have in the "Comments" section.







### Scroll up to the top and click "Create"







# After "Creating" the Expense, Upload Documents by clicking "Add Document" on the bottom of the page

| Comments:                                              | Please place comments here when there are details that must be explained.  Thank you! |              |
|--------------------------------------------------------|---------------------------------------------------------------------------------------|--------------|
|                                                        | Add Note No Uploaded Documents                                                        | Add Document |
| There are currently no notes.  Be the first to add one | No Issues                                                                             | Add Iss