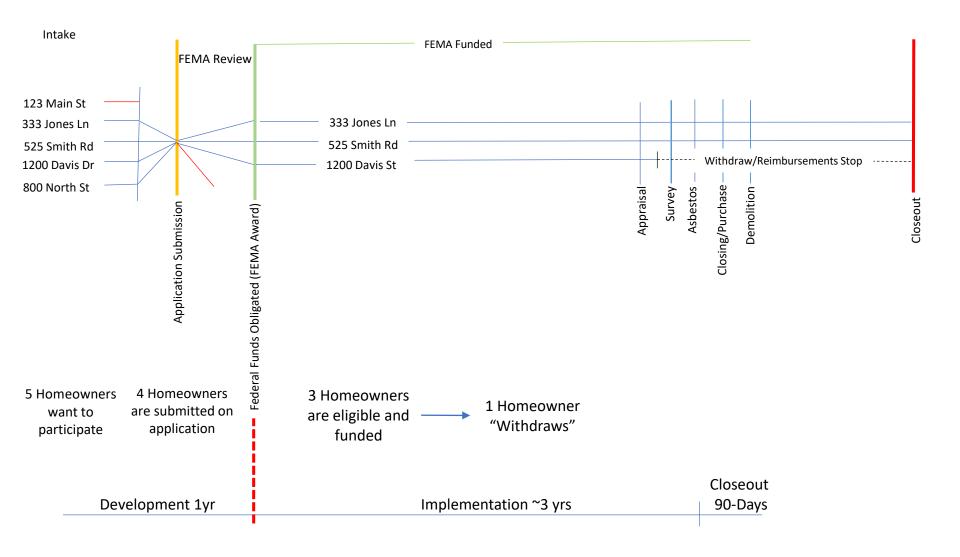

#### What is Development?

- Development is the first of 3 phases. This phase begins after a disaster or during the grant cycle.
  - **Disaster Grants** These happen after a disaster
  - Non-Disaster Grants This is an annual grant cycle that is open across the country
- Disaster Grant Development
  - Begins after a disaster
  - Communities are encouraged to engage the public for interest in mitigation
  - Home Owners that are interested will apply with the community
  - Communities build a letter of interest after they collect home owner interest (applications)
  - HMGP collects all of the community letters of interest and begins work building applications
  - This process takes 1-year to complete
  - Applications are submitted to FEMA for review and funding
- Non-Disaster Grants
  - Announced every year later in the Summer
  - Initiatives and priorities are defined by FEMA to fit into the National Mitigation Framework.
    - This helps coordinate mitigation efforts nationwide
    - This supports a "whole community" risk reduction strategy
  - Communities present their mitigation ideas on Letters of Interest
  - These become applications that compete nationally

### Application Development for a Disaster Overview

# Takeaways

- Time and complexity Set expectations within communities
- FEMA determines *Eligibility*, not the State. The State's goal is to help you submit as many eligible projects as possible.
- Just because you submit an LOI that does not mean it is awarded