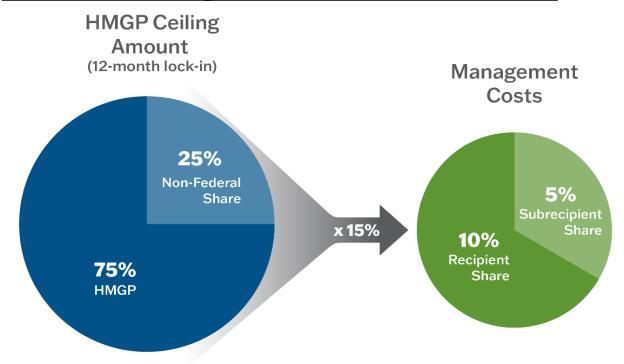

### **Management Costs Administration Policy**

- On October 5, 2018, the President signed the Disaster Recovery Reform Act (DRRA) of 2018 into law. Section 1215 of the DRRA amended Section 324 of the Robert T. Stafford Disaster Relief and Emergency Assistance Act (Stafford Act). The DRRA defines Management Costs as an expense associated with managing specific projects under a Disaster or Non-Disaster Grant
- Section 324(b) of the DRRA establishes the HMGP management cost as follows: Recipients will be reimbursed not more than 15% of the total amount of the HMGP award, of which not more than 10% may be used by the recipient and 5% by the subrecipient.
- FEMA issued an interim policy implementing this amendment HMGP Management Costs (Interim Policy) #104-11-1 signed on November 14, 2018

### **HMGP Management Cost Calculation**

75% Federal Share = \$1.5M 25% Non-federal Share = \$500,000 Total = \$2M 10% Recipient Share = \$200,000 5% Subrecipients Share = \$100,000 15% Total MC = \$300,000