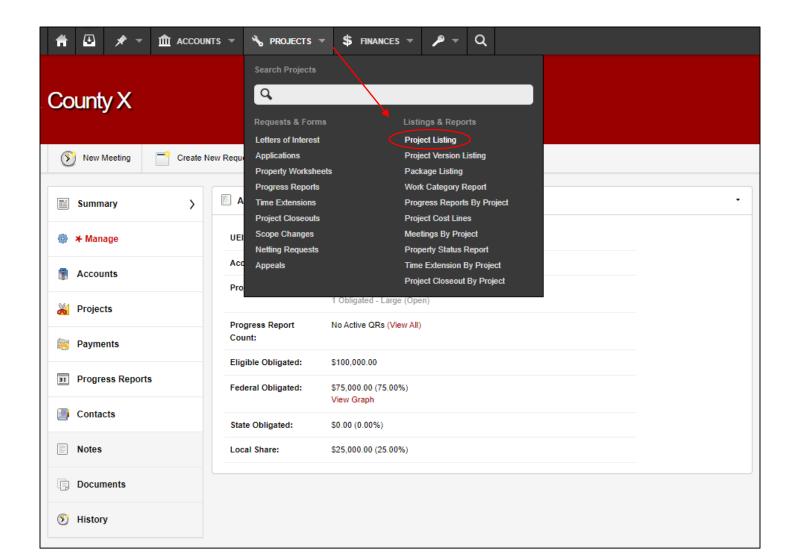

pient must provide a business plan outlining the scope of work to be performed, a budget plan, and the capability of completing the work by the period of performance date.





### HMGP Grant Agreements

- The following document is needed from the Subapplicant to prepare the Grant Agreement
  - The Designated Agent (DA) form
    - The Primary or Secondary Agent on the DA Form will sign the MOA
    - Must reflect current DA Primary or DA Secondary Agent





# Implementation and Project Management Kickoff Meetings

#### **State Centric**

- Bid Procurement
- Site Visits
- Reimbursement Requests

#### **Non-State Centric**

- Progress Reporting/Updates
- Site Visits
- Reimbursement Requests





# How to Prepare a Request For Reimbursement (RFR)







## Select, Projects - Project Listing







#### Select the Project







### Click "Create New Request"







#### Click "New Reimbursement Request"







#### Create New Expense







## Choose Reimbursement "Type"







## Reimbursement Types

For Work Completed, such as an Appraisal, choose "Cost Report"

For Administrative Costs, choose "Subrecipient Management Cost Report"









#### Complete Invoice Information and Click "Add Project Cost"







#### Select the Cost Lines for this RFR, then click "Add"







### Enter Eligible Expenses







# Remember to enter any comments that you have in the "Comments" section.







### Scroll up to the top and click "Create"







# After "Creating" the Expense, Upload Documents by clicking "Add Document" on the bottom of the page

| Comments: