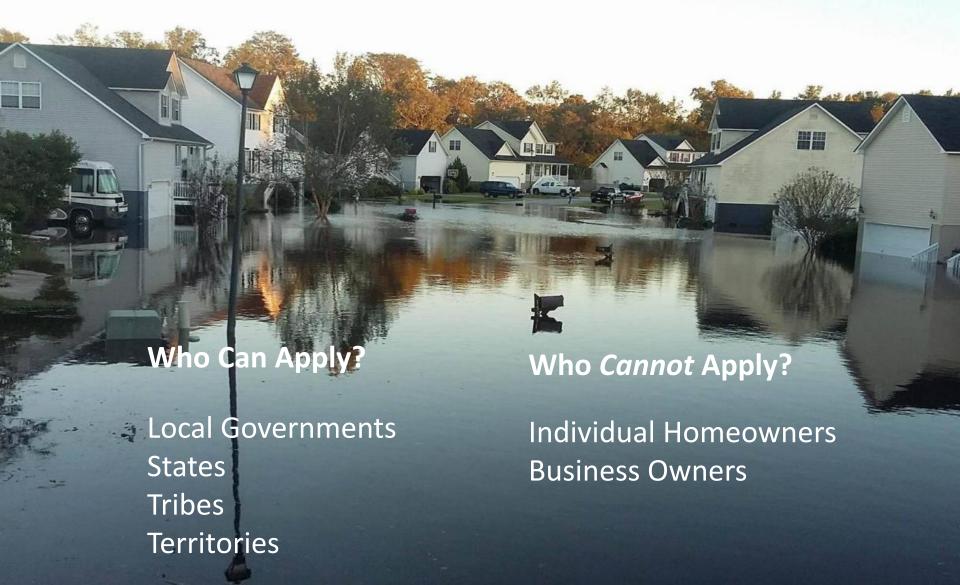

### **Roles and Responsibilities:**

**Local Governments** – Ultimately responsible for applying for and completing mitigation work

**State** – Direct, facilitate and oversee mitigation work

**FEMA** – Guide and fund mitigation work