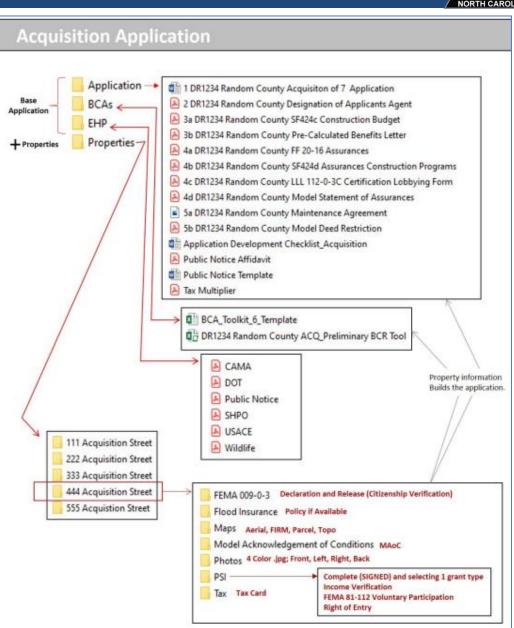

### Application Development for a Disaster Overview

#### **LOI Priorities**

#### Ranking and Scoring Rubric for DR-4568-NC HMGP LOIs

For DR-4568, the State of North Carolina plans to prioritize 3 main project categories and allocate a portion of funding to each category:

- Residential Mitigation
- Commercial Structure mitigation (at the Director's Discretion)
- Infrastructure Mitigation