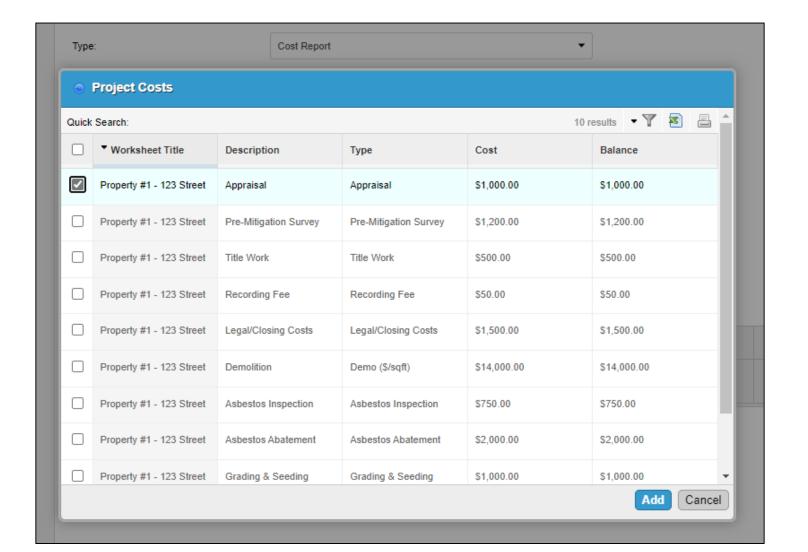

ect Management Kickoff Meetings

#### **State Centric**

- Bid Procurement
- Site Visits
- Reimbursement Requests

#### **Non-State Centric**

- Progress Reporting/Updates
- Site Visits
- Reimbursement Requests





# How to Prepare a Request For Reimbursement (RFR)







## Select, Projects - Project Listing







#### Select the Project







### Click "Create New Request"







#### Click "New Reimbursement Request"







#### Create New Expense







## Choose Reimbursement "Type"







## Reimbursement Types

For Work Completed, such as an Appraisal, choose "Cost Report"

For Administrative Costs, choose "Subrecipient Management Cost Report"









#### Complete Invoice Information and Click "Add Project Cost"







#### Select the Cost Lines for this RFR, then click "Add"







### Enter Eligible Expenses







# Remember to enter any comments that you have in the "Comments" section.







### Scroll up to the top and click "Create"







# After "Creating" the Expense, Upload Documents by clicking "Add Document" on the bottom of the page

| Comments:                                              | Please place comments here when there are details that must be explained.  Thank you! |              |
|--------------------------------------------------------|---------------------------------------------------------------------------------------|--------------|
|                                                        | Add Note No Uploaded Documents                                                        | Add Document |
| There are currently no notes.  Be th