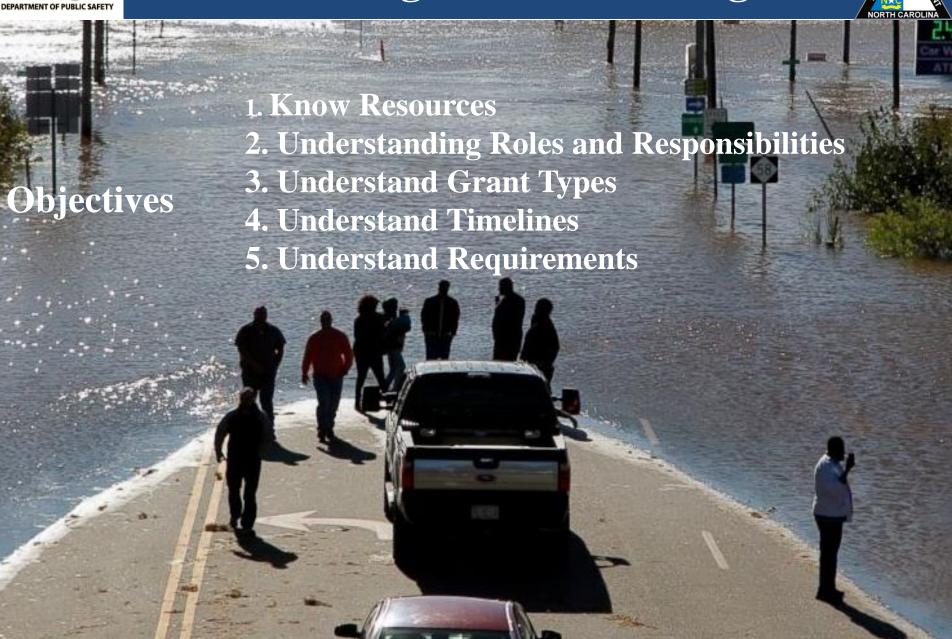

#### What is Development?

- Development is the first of 3 phases. This phase begins after a disaster or during the grant cycle.
  - **Disaster Grants** These happen after a disaster
  - Non-Disaster Grants This is an annual grant cycle that is open across the country
- Disaster Grant Development
  - Begins after a disaster
  - Communities are encouraged to engage the public for interest in mitigation
  - Home Owners that are interested will apply with the community
  - Communities build a letter of interest after they collect home owner interest (applications)
  - HMGP collects all of the community letters of interest and begins work building applications
  - This process takes 1-year to complete
  - Applications are submitted to FEMA for review and funding
- Non-Disaster Grants
  - Announced every year later in the Summer
  - Initiatives and priorities are defined by FEMA to fit into the National Mitigation Framework.
    - This helps coordinate mitigation efforts nationwide
    - This supports a "whole community" risk reduction strategy
  - Communities present their mitigation ideas on Letters of Interest
  - These become applications that compete nationally